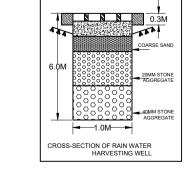

## SITE NO:18 1.00 1.46 RWH 6.0M R O A D SITE PLAN BBM WALL IN CM 1:6

Special Condition as per Labour Department of Government of Karnataka vide ADDENDUM

Applicant / Builder / Owner / Contractor and the construction workers working in the