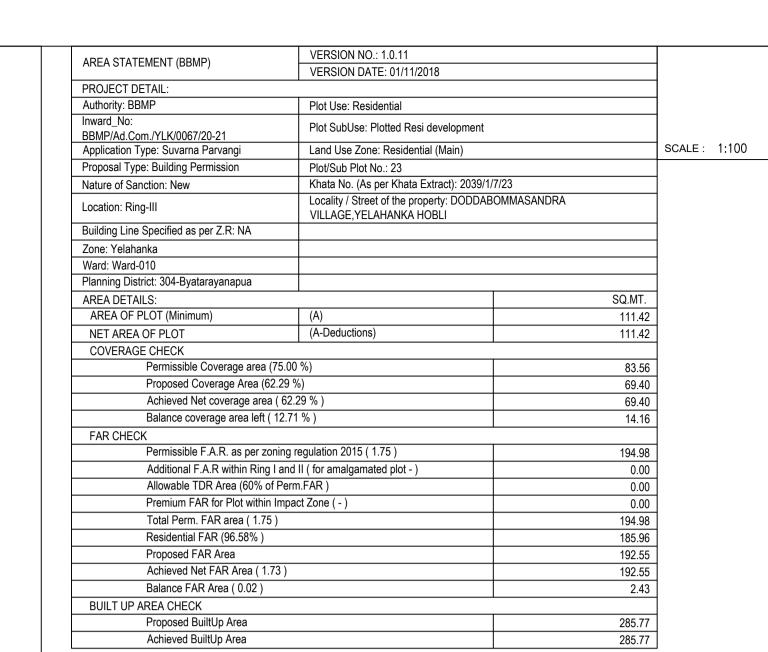

the Assistant Director of town planning (YELAHANKA) on date:08/06/2020

to terms and conditions laid down along with this building plan approval.

55.94 FLOOR PLAN FIRST FLOOR 65.01 65.01 185.96

Deductions (Area in Sq.mt.)

Lift Lift Machine Duct Parking

0.00

0.00

1.44

285.77 15.80 5.76 1.44 8.85 61.37 185.96 192.55

LENGTH

0.75

0.90

LENGTH

1.44

1.44

5.76

2.95

0.00 61.37

8.85 61.37

HEIGHT

2.10

2.10

1.20

1.20 1.20

Name UnitBUA Type UnitBUA Area | Carpet Area | No. of Rooms | No. of Tenement

185.96 192.55

NOS

03

09

NOS

03

Block USE/SUBUSE Details Block Land Use Block SubUse Block Structure Block Use Category Bldg upto 11.5 mt. Ht. Required Parking(Table 7a) Area (Sq.mt.) SubUse Prop. Reqd./Unit Reqd. Prop. development Parking Check (Table 7b)

| Vehicle Type  | Re  | eqd.          | Achieved |               |  |
|---------------|-----|---------------|----------|---------------|--|
| verlicle rype | No. | Area (Sq.mt.) | No.      | Area (Sq.mt.) |  |
| Car           | 3   | 41.25         | 3        | 41.25         |  |
| Total Car     | 3   | 41.25         | 3        | 41.25         |  |
| TwoWheeler    | -   | 13.75         | 0        | 0.00          |  |
| Other Parking | -   | -             | -        | 20.12         |  |
| Total         |     | 55.00         |          | 61.37         |  |

**FAR &Tenement Details** 

Block Name

| Block           | No. of<br>Same Bldg | Bldg   | Deductions (Area in Sq.mt.) |      |                 |      | Proposed<br>FAR Area<br>(Sq.mt.) | Total FAR<br>Area | Tnmt (No. |      |
|-----------------|---------------------|--------|-----------------------------|------|-----------------|------|----------------------------------|-------------------|-----------|------|
|                 |                     |        | StairCase                   | Lift | Lift<br>Machine | Duct | Parking                          | Resi.             | (Sq.mt.)  |      |
| A (1)           | 1                   | 285.77 | 15.80                       | 5.76 | 1.44            | 8.85 | 61.37                            | 185.96            | 192.55    | 03   |
| Grand<br>Total: | 1                   | 285.77 | 15.80                       | 5.76 | 1.44            | 8.85 | 61.37                            | 185.96            | 192.55    | 3.00 |

0.00

vide lp number: BBMP/Ad.Com./YLK/0067/20-21

Validity of this approval is two years from the date of issue.

Block:A(1)

Floor

Terrace

First Floor

Stilt Floor