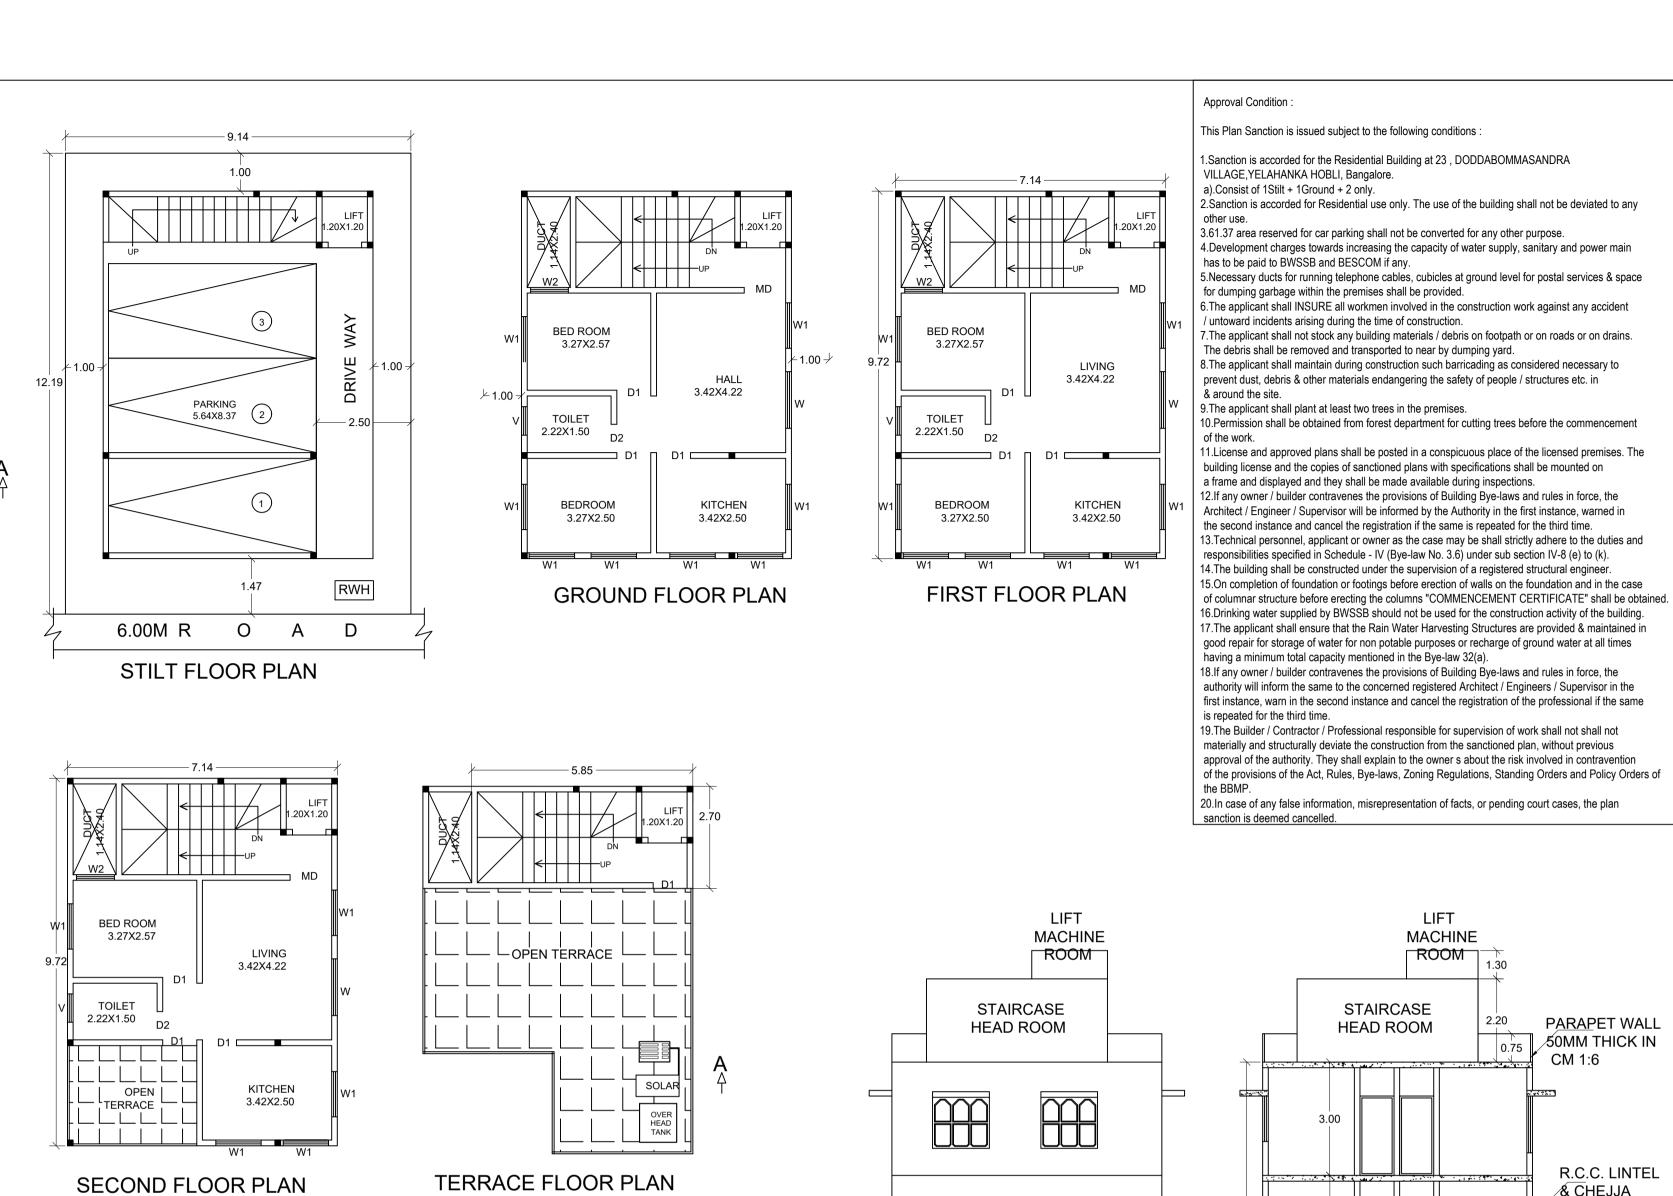

the Assistant Director of town planning (YELAHANKA) on date:08/06/2020

to terms and conditions laid down along with this building plan approval.

55.94 FLOOR PLAN FIRST FLOOR 65.01 65.01 185.96

Deductions (Area in Sq.mt.)

Lift Lift Machine Duct Parking

0.00

0.00

1.44

285.77 15.80 5.76 1.44 8.85 61.37 185.96 192.55

LENGTH

0.75

0.90

LENGTH

1.44

1.44

5.76

2.95

0.00 61.37

8.85 61.37

HEIGHT

2.10

2.10

1.20

1.20 1.20

Name UnitBUA Type UnitBUA Area | Carpet Area | No. of Rooms | No. of Tenement

185.96 192.55

NOS

03

09

NOS

03

Block USE/SUBUSE Details Block Land Use Block SubUse Block Structure Block Use Category Bldg upto 11.5 mt. Ht. Required Parking(Table 7a) Area (Sq.mt.) SubUse Prop. Reqd./Unit Reqd. Prop. development Parking Check (Table 7b)

| Vehicle Type  | Re  | eqd.          | Achieved |               |  |
|---------------|-----|---------------|----------|---------------|--|
| verlicle rype | No. | Area (Sq.mt.) | No.      | Area (Sq.mt.) |  |
| Car           | 3   | 41.25         | 3        | 41.25         |  |
| Total Car     | 3   | 41.25         | 3        | 41.25         |  |
| TwoWheeler    | -   | 13.75         | 0        | 0.00          |  |
| Other Parking | -   | -             | -        | 20.12         |  |
| Total         |     | 55.00         |          | 61.37         |  |

**FAR &Tenement Details** 

Block Name

| Block           | No. of<br>Same Bldg | Bldg   | Deductions (Area in Sq.mt.) |      |                 |      | Proposed<br>FAR Area<br>(Sq.mt.) | Total FAR<br>Area | Tnmt (No. |      |
|-----------------|---------------------|--------|-----------------------------|------|-----------------|------|----------------------------------|-------------------|-----------|------|
|                 |                     |        | StairCase                   | Lift | Lift<br>Machine | Duct | Parking                          | Resi.             | (Sq.mt.)  |      |
| A (1)           | 1                   | 285.77 | 15.80                       | 5.76 | 1.44            | 8.85 | 61.37                            | 185.96            | 192.55    | 03   |
| Grand<br>Total: | 1                   | 285.77 | 15.80                       | 5.76 | 1.44            | 8.85 | 61.37                            | 185.96            | 192.55    | 3.00 |

0.00

vide lp number: BBMP/Ad.Com./YLK/0067/20-21

Validity of this approval is two years from the date of issue.

Block:A(1)

Floor

Terrace

First Floor

Stilt Floor

Number of

Same Blocks

Name

**Total Built** 

Up Area

69.40

NAME

D1

MD

NAME

W2

SCHEDULE OF JOINERY

SCHEDULE OF JOINERY:

UnitBUA Table for Block :A (1)

**BLOCK NAME** 

A (1)

**BLOCK NAME** 

A (1)

A (1)